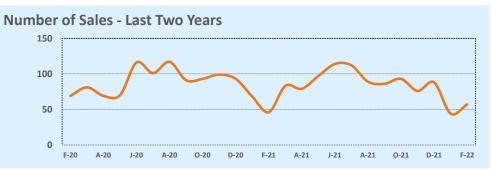

## February 2022

| Lietinge            |              | This Month   |         | Year-to-Date |              |        |  |
|---------------------|--------------|--------------|---------|--------------|--------------|--------|--|
| Listings            | Feb 2022     | Feb 2021     | Change  | 2022         | 2021         | Change |  |
| Single Family Sales | 51           | 43           | +18.6%  | 92           | 109          | -15.6% |  |
| Condo/TH Sales      | 6            | 3            | +100.0% | 9            | 5            | +80.0% |  |
| Total Sales         | 57           | 46           | +23.9%  | 101          | 114          | -11.4% |  |
| New Homes Only      | 6            | 3            | +100.0% | 11           | 14           | -21.4% |  |
| Resale Only         | 51           | 43           | +18.6%  | 90           | 100          | -10.0% |  |
| Sales Volume        | \$27,109,646 | \$15,267,681 | +77.6%  | \$46,035,048 | \$35,795,569 | +28.6% |  |
| New Listings        | 72           | 71           | +1.4%   | 152          | 181          | -16.0% |  |
| Pending             |              |              |         |              |              |        |  |
| Withdrawn           | Withdrawn    |              |         | 2            |              |        |  |
| Expired             |              |              |         | 2            |              |        |  |
| Months of Inventory | 0.3          | 0.8          | -58.6%  | N/A          | N/A          |        |  |