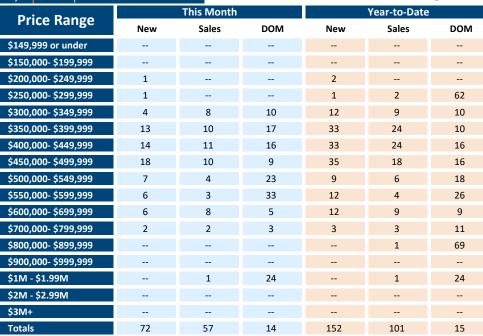

## February 2022

| Lietinge            |              | This Month   |         | Year-to-Date |              |        |  |
|---------------------|--------------|--------------|---------|--------------|--------------|--------|--|
| Listings            | Feb 2022     | Feb 2021     | Change  | 2022         | 2021         | Change |  |
| Single Family Sales | 51           | 43           | +18.6%  | 92           | 109          | -15.6% |  |
| Condo/TH Sales      | 6            | 3            | +100.0% | 9            | 5            | +80.0% |  |
| Total Sales         | 57           | 46           | +23.9%  | 101          | 114          | -11.4% |  |
| New Homes Only      | 6            | 3            | +100.0% | 11           | 14           | -21.4% |  |
| Resale Only         | 51           | 43           | +18.6%  | 90           | 100          | -10.0% |  |
| Sales Volume        | \$27,109,646 | \$15,267,681 | +77.6%  | \$46,035,048 | \$35,795,569 | +28.6% |  |
| New Listings        | 72           | 71           | +1.4%   | 152          | 181          | -16.0% |  |
| Pending             |              |              |         |              |              |        |  |
| Withdrawn           | Withdrawn    |              |         | 2            |              |        |  |
| Expired             |              |              |         | 2            |              |        |  |
| Months of Inventory | 0.3          | 0.8          | -58.6%  | N/A          | N/A          |        |  |