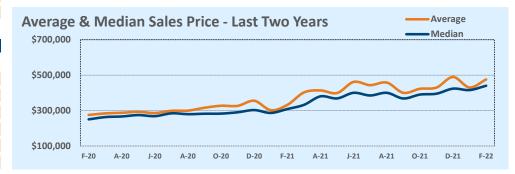

| A.,                  | •                           | This Month |        | Year-to-Date |           |        |  |
|----------------------|-----------------------------|------------|--------|--------------|-----------|--------|--|
| Average              | Feb 2022                    | Feb 2021   | Change | 2022         | 2021      | Change |  |
| List Price           | \$463,228                   | \$321,978  | +43.9% | \$446,265    | \$307,598 | +45.1% |  |
| List Price/SqFt      | \$233                       | \$167      | +39.8% | \$233        | \$160     | +45.1% |  |
| Sold Price           | <b>Sold Price</b> \$475,608 |            | +43.3% | \$455,793    | \$313,996 | +45.2% |  |
| Sold Price/SqFt      | Sold Price/SqFt \$241       |            | +40.2% | \$239        | \$163     | +46.1% |  |
| Sold Price / Orig LP | Sold Price / Orig LP 103.2% |            | -0.1%  | 102.7%       | 103.1%    | -0.4%  |  |
| Days on Market       | 14                          | 23         | -41.3% | 15           | 22        | -31.9% |  |

| Modion               | -                           | This Month |        | Year-to-Date |           |        |  |
|----------------------|-----------------------------|------------|--------|--------------|-----------|--------|--|
| Median               | Feb 2022                    | Feb 2021   | Change | 2022         | 2021      | Change |  |
| List Price           | \$419,900                   | \$297,403  | +41.2% | \$415,000    | \$289,844 | +43.2% |  |
| List Price/SqFt      | \$216                       | \$161      | +34.3% | \$226        | \$156     | +44.9% |  |
| Sold Price           | Sold Price \$440,000        |            | +42.7% | \$425,000    | \$291,601 | +45.7% |  |
| Sold Price/SqFt      | \$221                       | \$163      | +35.5% | \$233        | \$159     | +47.0% |  |
| Sold Price / Orig LP | Sold Price / Orig LP 101.5% |            | +1.1%  | 101.1%       | 100.0%    | +1.1%  |  |
| Days on Market 6     |                             | 6          | +9.1%  | 6            | 6         |        |  |